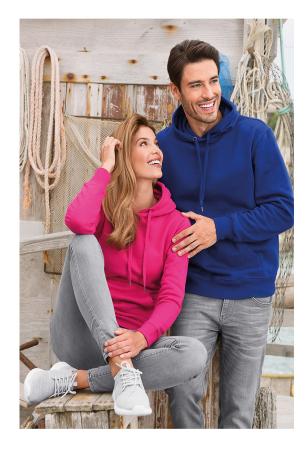

# Sweatshirt men's

French terry, brushed inner side 65 % cotton, 35 % polyester (composition of colour 12 may differ – 85 % cotton, 15 % viscose)

- straight cut with side seams
- drawcord hood with lining
- inner back neckline with a shell colour tape
- kangaroo patch pocket
- 2:2 rib knit bottom hem and cuffs with 5 % elastane
- brushed inner side

# Grammage

320 g/m<sup>2</sup>