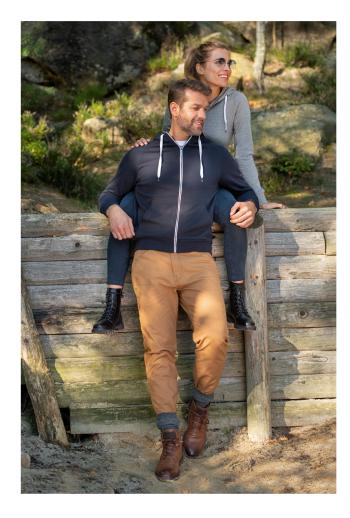

## **Sweatshirt Gents**

French terry, unbrushed inner side, 100 % cotton (composition of colour 12 may differ – 85 % cotton, 15 % viscose; 65 % cotton, 35 % polyester)

- straight cut with side seams
- full-length metal zipper
- zipper puller with engraved logo
- drawcord hood with lining
- inner neckline with a tape
- raglan sleeves with decorative stitching
- kangaroo patch pockets
- 2:2 rib knit bottom hem and cuffs with 5 % elastane
- contrast elements
- unbrushed inner side

### Grammage

320 g/m<sup>2</sup>

#### Size

S - 3XL

#### Label

woven