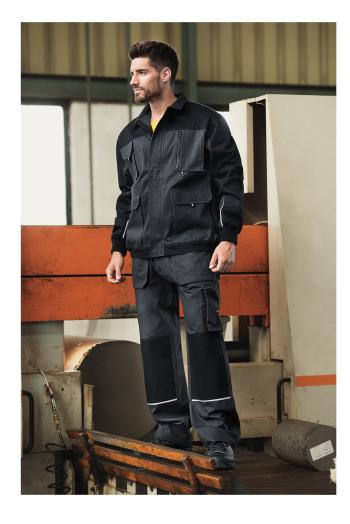

# W51 Woody

# Work Jacket Gents

# Twill, 100 % cotton,

- full-length molded zipper with flap
- folds on the back part
- 8 multifunctional pockets
- bellow pockets with flap and welt zip pockets
- rib knit sleeve cuffs with 3 % elastane
- the lower side hem with elastic band
- metal D-ring and carabiner for keys and ID cards
- double stitching for extra durability
- retroreflective elements
- (46-48/S-M, 50-52/M-L, 54-56/L-XL, 58-60/XL-2XL, 62-64/2XL-3XL)